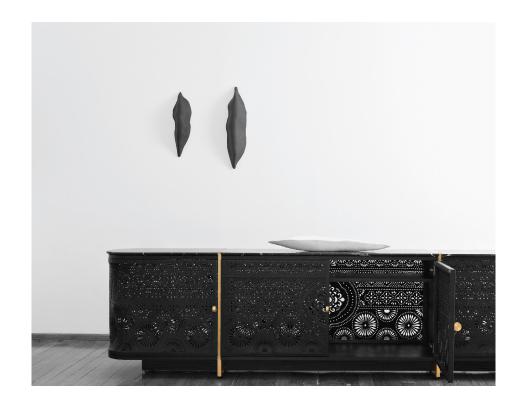

# **HUIXCOLOTLA SIDEBOARD**

Credenza in oak hardwood, brass, marble and chopped leather with the artisan technique of "Papel Picado".

Measures: 267 L  $\times$  45 W  $\times$  70 H cm

For sale at: Ángulo Cero

# **HUIXCOLOTLA SIDEBOARD**

Credenza in oak hardwood, brass, marble and chopped leather with the artisan technique of "Papel Picado".

### Body finish

Leather (natural)