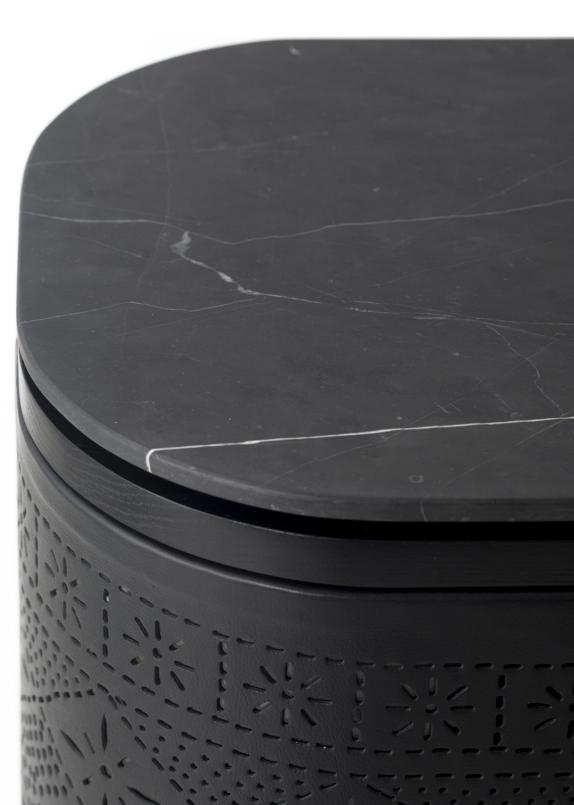

# **HUIXCOLOTLA SIDEBOARD**

Credenza in oak hardwood, brass, marble and chopped leather with the artisan technique of "Papel Picado".

Measures: 267 L  $\times$  45 W  $\times$  70 H cm

For sale at: Ángulo Cero

# **HUIXCOLOTLA SIDEBOARD**

Credenza in oak hardwood, brass, marble and chopped leather with the artisan technique of "Papel Picado".

### Cover finish

Black Huixapan marble (satin sealer)