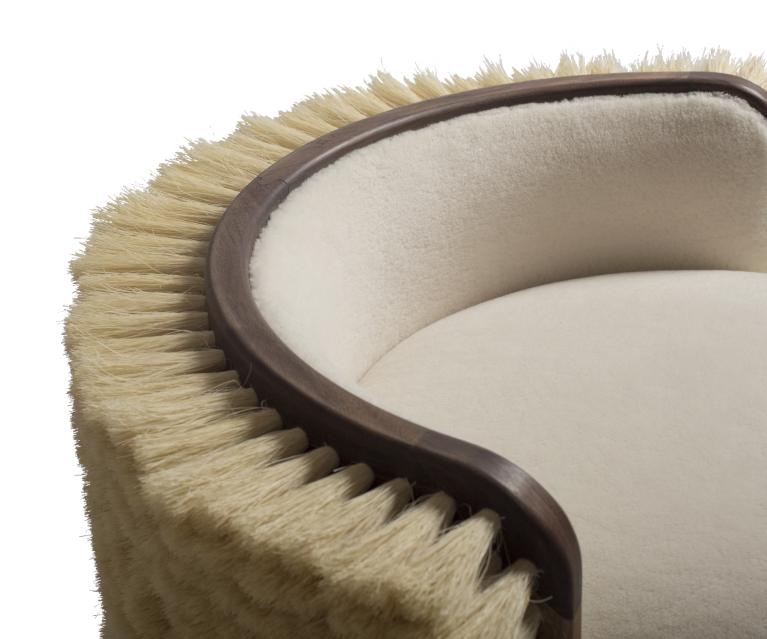

## **ROOTS STOOL**

Walnut, hand-knit white or black ixtle fiber and 100% natural wool upholstery.

Measures: 54.5 DIAM 57 H cm For sale at: Ángulo Cero

www.adhoc.mx

## **ROOTS STOOL**

Walnut, hand-knit white or black ixtle fiber and 100% natural wool upholstery.

Cover material

Natural wool

Body material

Walnut

Cover finish

Ixtle fiber